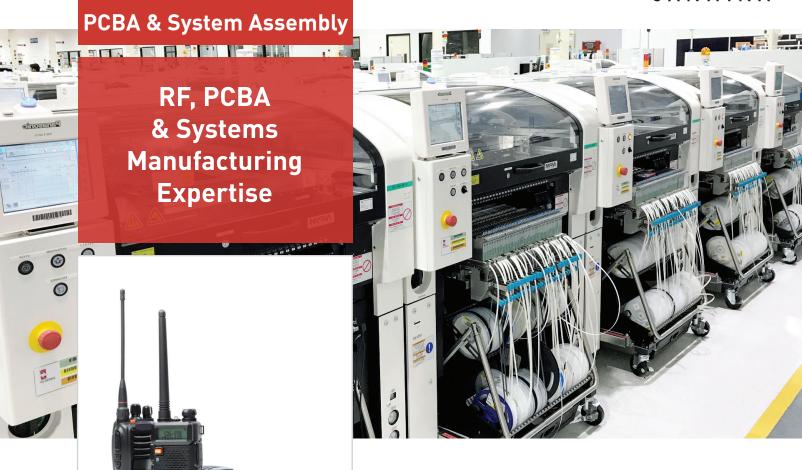

Penang, Malaysia Plant 2

Sanmina's Penang facility provides advanced SMT production, system assembly and test services. The organization has a strong core competence in RF technology, 2-way radios, battery technology and handheld devices. The engineering team has more than 20 years experience of New Product Introduction and manufacturing process development. Our test engineering team designs test processes and fixtures to optimize efficient operation and test coverage. The site provides end to end supply chain management services for sourcing and procurement. PCBAs are produced on state of the art SMT equipment. Equipment used in PCBA and systems assembly is connected to a cloud Manufacturing Execution System (MES). The MES provides process control, real-time data visibility and traceability.