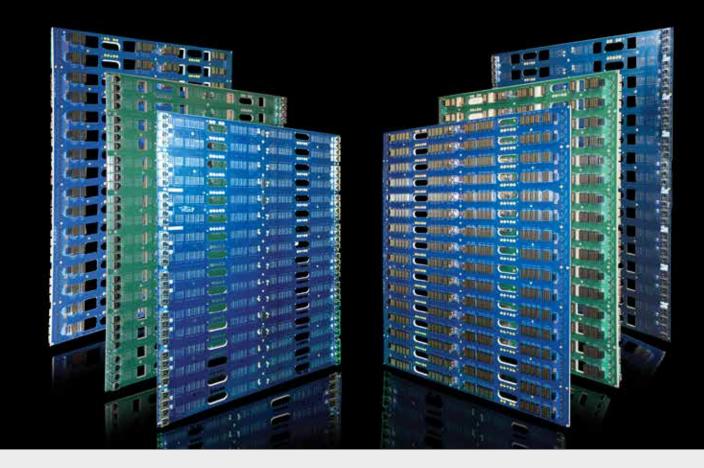

# Advanced Backplane and Midplane Fabrication

Leading OEMs rely on Sanmina to integrate the latest innovations in materials, connectors, test, and process technology in the design and fabrication of high performance backplanes and midplanes.

## SANMINA FABRICATES THE WORLD'S MOST ADVANCED BACKPLANES

### **Manufacturing Capabilities**

- 64+ layers, panel sizes up to 42 inches
- Ultra-high aspect ratio (>30:1)
- HDI, any layer via structures
- Backdrill, blind via formation
- Buried capacitance®
- Buried thin film resistors