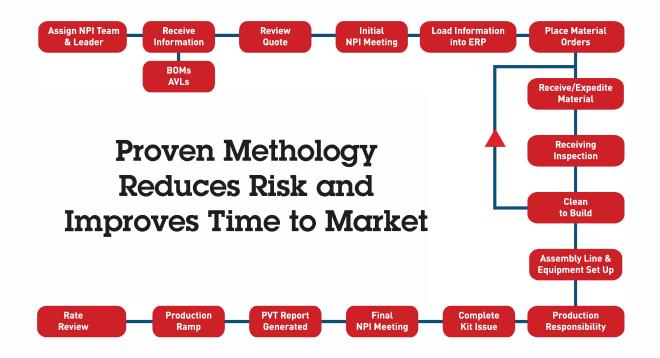

### NPI & TRANSFER PROCESS REFINED OVER MANY DECADES

Proven process and manufacturing tools & systems that enable Sanmina to introduce over 3,000 new products per year and ship over 100 million top level assemblies annually.