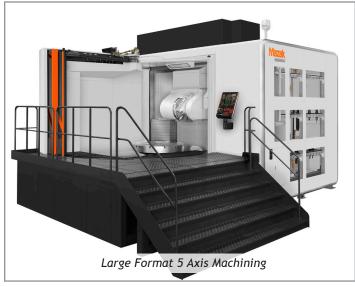

## STATE OF THE ART EQUIPMENT

Sanmina's Mechanical Systems Division (MSD) provides machining and sheet metal fabrication capabilities with facilities located in every major region around the world. Ongoing investment in the latest technologies including 5-axis machining, multi-function laser/punch systems, robotic welding & automated material handling provides Sanmina's customers with the best metal fabrication solutions available.

Equipment & processes are standardized around the world to facilitate easy transfer of products & best practices between facilities. Sanmina utilizes a proprietary real-time SPC data analysis system integrated directly into CNC Machines to ensure reliable process control.