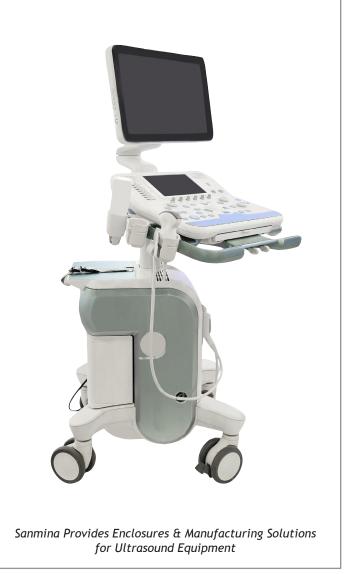

## MEDICAL EQUIPMENT

Sanmina MSD manufactures complex frame weldments, large medical imaging assemblies, gantries, patient tables & complex systems for industry leaders in laboratory diagnostics, ultrasound, diagnostic imaging and 3D printing. We have designed complex frames and enclosures for medical equipment.