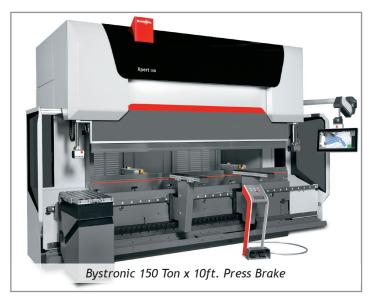

## STATE OF THE ART EQUIPMENT

Sanmina's Mechanical Systems Division (MSD) provides machining and sheet metal fabrication capabilities with facilities located in every major region around the world. Ongoing investment in the latest technologies including 5-axis machining, multi-function laser/punch systems, robotic welding & automated material handling provides Sanmina's customers with the best metal fabrication solutions available.

Equipment & processes are standardized around the world to facilitate easy transfer of products & best practices between facilities. Sanmina utilizes a proprietary real-time SPC data analysis system integrated directly into CNC Machines to ensure reliable process control.