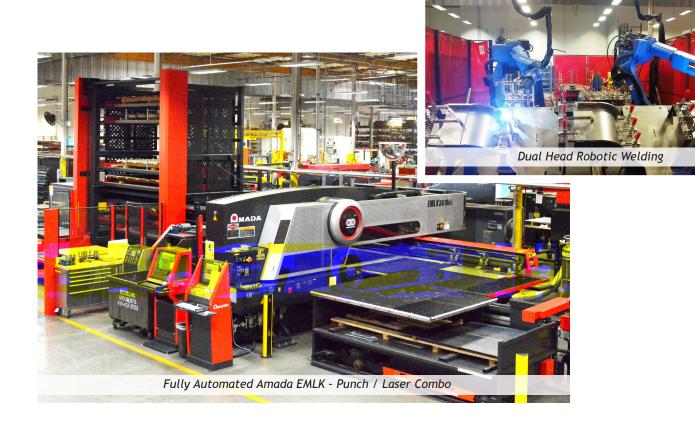

## STATE OF THE ART EQUIPMENT

Sanmina's Mechanical Systems Division (MSD) provides machining and sheet metal fabrication capabilities with facilities located in every major region around the world. Ongoing investment in the latest technologies including 5-axis machining, multi-function laser/punch systems, robotic welding & automated material handling provides Sanmina's customers with the best metal fabrication solutions available.

Equipment & processes are standardized around the world to facilitate easy transfer of products & best practices between facilities. Sanmina utilizes a proprietary real-time SPC data analysis system integrated directly into CNC Machines to ensure reliable process control.