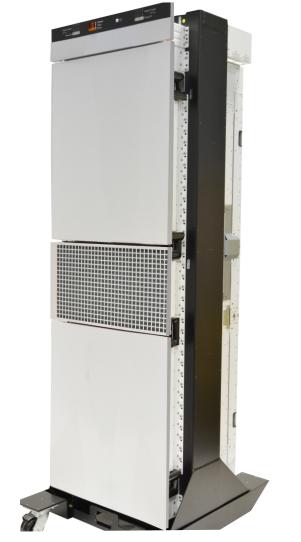

## **ENTERPRISE AND CLOUD COMPUTING**

Sanmina's Mechanical Systems Division (MSD) provides turnkey design & manufacturing for custom enclosure & rack products as well as pre-designed modular & configurable systems for IT, computing & storage applications. MSD's expertise combined with Sanmina's turnkey storage solutions make us uniquely qualified to serve the Enterprise & Cloud computing markets.

Rack-IQ Platform: Modular & Configurable for IT, Computing & Storage Applications

Sanmina Provides Turnkey Design & Manufacturing for Custom Telecoms & Data Center Systems