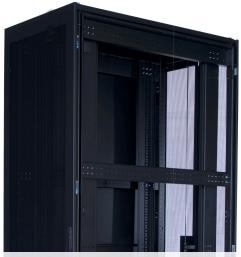

## **ENTERPRISE AND CLOUD COMPUTING**

Sanmina's Mechanical Systems Division (MSD) provides turnkey design & manufacturing for custom enclosure & rack products as well as pre-designed modular & configurable systems for IT, computing & storage applications. MSD's expertise combined with Sanmina's turnkey storage solutions make us uniquely qualified to serve the Enterprise & Cloud computing markets.

Rack-IQ Platform: Modular & Configurable for IT, Computing & Storage Applications

Sanmina Provides Turnkey Design & Manufacturing for Custom Telecoms & Data Center Systems