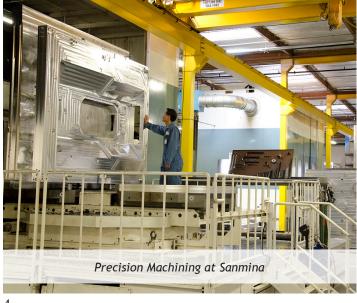

## STATE OF THE ART EQUIPMENT

Sanmina's Mechanical Systems Division (MSD) provides machining and sheet metal fabrication capabilities with facilities located in every major region around the world. Ongoing investment in the latest technologies including 5-axis machining, multi-function laser/punch systems, robotic welding & automated material handling provides Sanmina's customers with the best metal fabrication solutions available.

Equipment & processes are standardized around the world to facilitate easy transfer of products & best practices between facilities. Sanmina utilizes a proprietary real-time SPC data analysis system integrated directly into CNC Machines to ensure reliable process control.