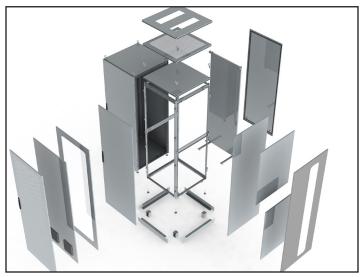

## **ENTERPRISE AND CLOUD COMPUTING**

Sanmina's Mechanical Systems Division (MSD) provides turnkey design & manufacturing for custom enclosure & rack products as well as pre-designed modular & configurable systems for IT, computing & storage applications. MSD's expertise combined with Sanmina's turnkey storage solutions make us uniquely qualified to serve the Enterprise & Cloud computing markets.

Rack-IQ Platform: Modular & Configurable for IT, Computing & Storage Applications

Sanmina Provides Turnkey Design & Manufacturing for Custom Telecoms & Data Center Systems