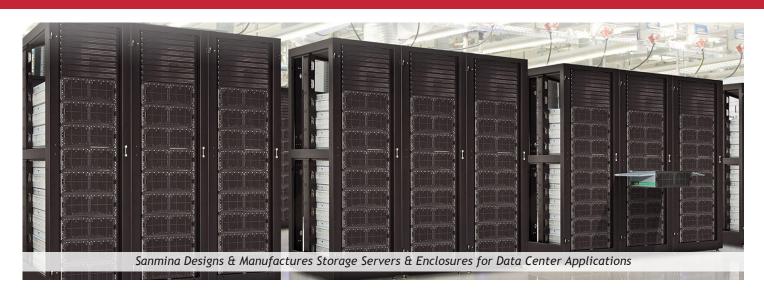

## **ENTERPRISE AND CLOUD COMPUTING**

Sanmina's Mechanical Systems Division (MSD) provides turnkey design & manufacturing for custom enclosure & rack products as well as pre-designed modular & configurable systems for IT, computing & storage applications. MSD's expertise combined with Sanmina's turnkey storage solutions make us uniquely qualified to serve the Enterprise & Cloud computing markets.

Rack-IQ Platform: Modular & Configurable for IT, Computing & Storage Applications

Sanmina Provides Turnkey Design & Manufacturing for Custom Telecoms & Data Center Systems