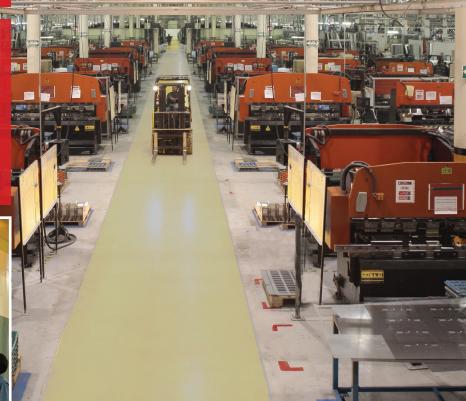

## **Precision Machining**

Specializing in Prototype to Production Machining

Fremont, CA

The Sanmina Fremont facility provides a unique end-to-end mechanical systems manufacturing service in one location. The service includes sheet metal enclosure fabrication, powder painting, wet painting, precision machining, manual and robotic welding at very high tolerances and systems integration and test. Located in California's Silicon Valley, this facility produces low-to-mid volume production and provides New Product Introduction (NPI) and Design for Manufacturing services. The Fremont operation is flexible and responsive to customers' needs through its proven and accelerated volume-to-market model, making this facility one of the most unique enclosure manufacturing operations in the world. The facility offers everything from small piece parts to fully integrated and tested systems. Additionally, this location offers in-house painting capabilities and flexible logistics solutions in distribution, inventory management and hubbing, as well as repair services.

## Manufacturing Capabilities

- Laser and Amada Turrets
- Hard Tool Stamping
- Robotic and Manual Welding
- Robotic and Manual Forming
- Painting
- Full-scale Chassis Assembly (Riveting, Welding, Hardware Insertion)
- Sub-component Assembly (Fan Trays, Power Supplies, Blowers)
  Hardware Integration (Backplanes, Cabling, Subassemblies)
  Full-service Testing